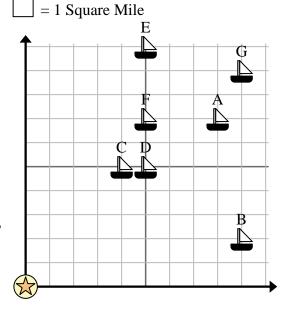

 $\geq$  = Ship

 $\Rightarrow$  = Buoy

**Answers** 

- 6) A new ship wanted to fish, but the captain wanted to make sure they were at least 2 miles from another ship. If he sailed 5 miles east and 8 miles north would that spot suit him?
- Which ship is furthest from the buoy?

7) Which ship is closest to the buoy?

- **9)** Which ship is further east? Ship D or ship A?
- 10) Which ship is 5 miles east and 7 miles north from the buoy?

Name:

- **Answers**

- 6) A new ship wanted to fish, but the captain wanted to make sure they were at least 2 miles from another ship. If he sailed 5 miles east and 8 miles north would that spot suit him?
- = Ship
- = Buoy
- = 1 Square Mile

- 7) Which ship is closest to the buoy?
- 8) Which ship is furthest from the buoy?
- **9)** Which ship is further east? Ship D or ship A?
- **10**) Which ship is 5 miles east and 7 miles north from the buoy?