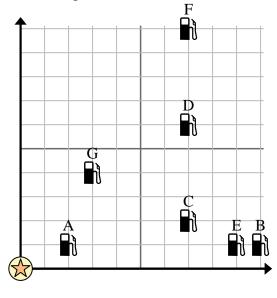

Use the grid to solve each problem.

= Gas Station

= Mall

= 1 Square Mile

- 1) Investors wanted to build a new gas station, but wanted to make sure it was at least 2 miles from a pre-existing station. Should they build a gas station 5 miles east and 3 miles north of the mall?
- 2) Which gas station is closest to the mall?
- 3) Which gas station is furthest from the mall?
- 4) Which gas station is further west? Station C or Station E?
- 5) If you were to go 7 miles east and 10 miles north from the mall which gas station would you end up at?

## Use the grid to solve each problem.

= Gas Station

= Mall

= 1 Square Mile

- 1) Investors wanted to build a new gas station, but wanted to make sure it was at least 2 miles from a pre-existing station. Should they build a gas station 5 miles east and 3 miles north of the mall?
- 2) Which gas station is closest to the mall?
- 3) Which gas station is furthest from the mall?
- 4) Which gas station is further west? Station C or Station E?
- 5) If you were to go 7 miles east and 10 miles north from the mall which gas station would you end up at?