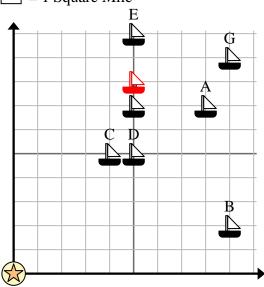

 $\geq$  = Ship

 $\Rightarrow$  = Buoy

**Answers** 

- 6) A new ship wanted to fish, but the captain wanted to make sure they were at least 2 miles from another ship. If he sailed 5 miles east and 8 miles north would that spot suit him?
- Which ship is furthest from the buoy?

7) Which ship is closest to the buoy?

- **9)** Which ship is further east? Ship D or ship A?
- 10) Which ship is 5 miles east and 7 miles north from the buoy?

Name:

- **Answers**

- 6) A new ship wanted to fish, but the captain wanted to make sure they were at least 2 miles from another ship. If he sailed 5 miles east and 8 miles north would that spot suit him?
- = Ship
- = Buoy
- = 1 Square Mile

- 7) Which ship is closest to the buoy?
- 8) Which ship is furthest from the buoy?
- **9)** Which ship is further east? Ship D or ship A?
- **10**) Which ship is 5 miles east and 7 miles north from the buoy?