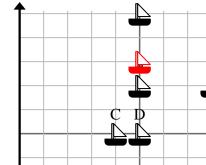

 $\geq$  = Ship

 $\Rightarrow$  = Buoy

**Answers** 

- 6) A new ship wanted to fish, but the captain wanted to make sure they were at least 2 miles from another ship. If he sailed 5 miles east and 8 miles north would that spot suit him?
- Which ship is furthest from the buoy?

7) Which ship is closest to the buoy?

- **9)** Which ship is further east? Ship D or ship A?
- 10) Which ship is 5 miles east and 7 miles north from the buoy?

Name:

- **Answers**

- 6) A new ship wanted to fish, but the captain wanted to make sure they were at least 2 miles from another ship. If he sailed 5 miles east and 8 miles north would that spot suit him?
- = Ship
- = Buoy
- = 1 Square Mile

- 7) Which ship is closest to the buoy?
- 8) Which ship is furthest from the buoy?
- **9)** Which ship is further east? Ship D or ship A?
- **10**) Which ship is 5 miles east and 7 miles north from the buoy?